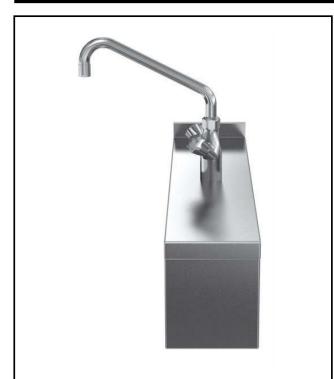

589149 (MCEBBBBOOO)

Water mixing tap with knobs, one side with backsplash

## Construction

 Unit constructed according to DIN 18860\_2 with 20 mm drop nose top.

APPROVAL:

### **Key Information:**

External dimensions, Width: 200 mm External dimensions, Depth: 900 mm External dimensions, Height: 250 mm Net weight: 16.5 kg