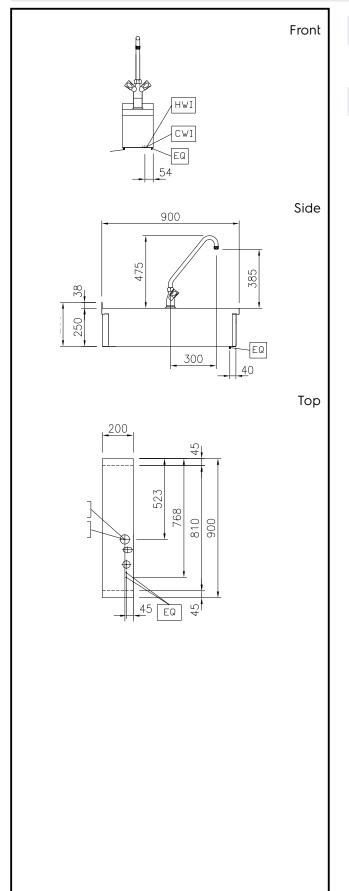

## Construction

 Unit constructed according to DIN 18860\_2 with 20 mm drop nose top.

APPROVAL:

#### Water:

Inlet water line size: Incoming Cold/hot Water line

### **Key Information:**

External dimensions, Width: 200 mm External dimensions, Depth: 900 mm External dimensions, Height: 250 mm Net weight: 16.5 kg